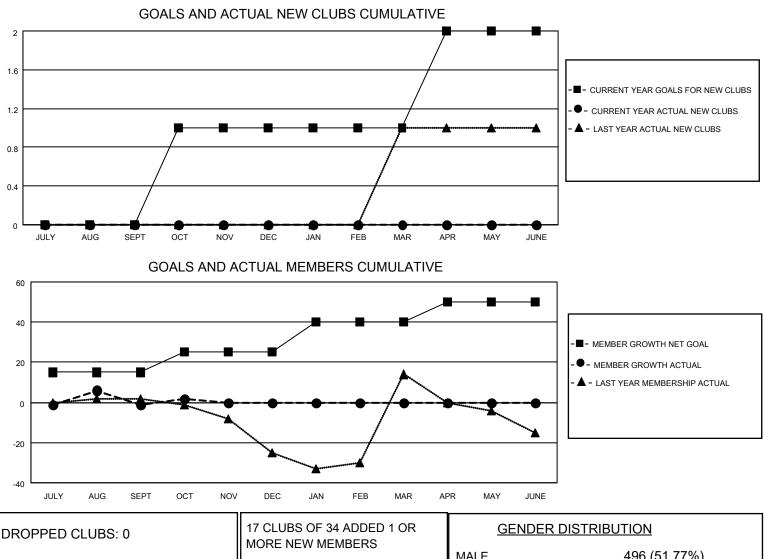

## LOCATION LOUISIANA

District 8 S

Results as of: 10/31/2022

| Clubs                 |               |           |               | Members               |                        |                         |                                                    |
|-----------------------|---------------|-----------|---------------|-----------------------|------------------------|-------------------------|----------------------------------------------------|
| RESULTS FOR 2022-2023 |               |           |               | RESULTS FOR 2022-2023 |                        |                         |                                                    |
| QUARTER               | NEW CLUB GOAL | NEW CLUBS | DROPPED CLUBS | QUARTER               | BER GROWTH NET<br>GOAL | MEMBER GROWTH<br>ACTUAL | DROPPED<br>MEMBERS ACTUAL<br>(including transfers) |
| JULY/AUG/SEPT         | 0             | 0         | 0             | JULY/AUG/SEPT         | 15                     | 44                      | 43                                                 |
| OCT/NOV/DEC           | 1             | 0         | 0             | OCT/NOV/DEC           | 10                     | 16                      | 13                                                 |
| JAN/FEB/MAR           | 0             | 0         | 0             | JAN/FEB/MAR           | 15                     | 0                       | 0                                                  |
| APR/MAY/JUNE          | 1             | 0         | 0             | APR/MAY/JUNE          | 10                     | 0                       | 0                                                  |

| DROPPED CLUBS: 0 |    | MORE NEW MEMBERS          | MALE 496 (51.77%)                   |                        |
|------------------|----|---------------------------|-------------------------------------|------------------------|
|                  |    |                           | FEMALE                              | 460 (48.02%)           |
| DROPPED MEMBERS  |    |                           | NON BINARY<br>PREFER NOT TO ANSWER  | 0 (0.00%)<br>2 (0.21%) |
| DECEASED         | 5  |                           | FREFER NOT TO ANSWER                | 2 (0.2170)             |
| CLUB CANCELLED   | 0  | CLICK HERE FOR CUMULATIVE | TOTAL FAMILY UNIT MEMBERS           | s 246                  |
| OTHER            | 51 | MEMBERSHIP DATA           |                                     |                        |
| TOTAL            | 56 |                           | FAMILY MEMBERS PAYING HALF DUES 129 |                        |
|                  |    |                           |                                     |                        |